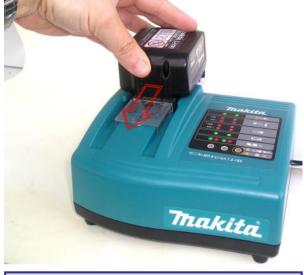

#### **FAST CHARGER FOR NEW LI-ION BATTERY**

INSERT THE BATTERY CARTRIDGE INTO CHARGER UNTIL IT STOPS, ADJUSTING TO THE GUIDE OF CHARGER

TERMINAL COVER OF CHARGER CAN BE OPENED WITH INSERTING AND CLOSED WITH PULLING OUT THE BATTERY CARTRIDGE

WHEN THE BATTERY CARTRIDGE IS INSERTED
THE RED CHARGING LIGHT WILL LIGHT UP
AND CHARGING WILL BEGIN

WITH FINISH OF CHARGE, THE CHARGING LIGHT WILL CHANGE FROM RED ONE TO GREEN ONE