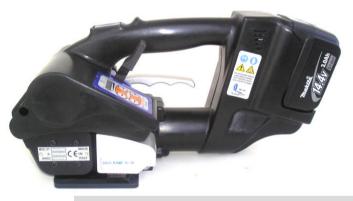

# BATTERY STRAPPING TOOL FOR PLASTIC STRAP P.P.— P.E.T. DIGITAL CONTROL — FLAT AND ROUND SURFACE

#### TECHICAL DATA / APPLICATIONS:

Compact, easy to use and versatile battery strapping tool equipped by new Li-ion Battery. Reliable to be used in industrial medium / heavy duty applications. The tool is suitable for strap size 16mm (5/8") up to 19mm (3/4"). One battery is provided with the tool; the battery recharger is considered as an optional.

- Li-ion BATTERY 14.4 V 3.0 Ah
- \* HIGH PERFORMANCES
- \* NEW SEALING LEVER
- \* LIGHT AND SMALL
- \* ERGONOMIC HANDLE

NEW DIGITAL ADJUSTMENT SYSTEM FOR TENSION AND SEALING TIME

COLUMBIA S.r.I. Packing Systems & Materials -Via Della Repubblica, 44 – SOLARO (MI) – ITALY