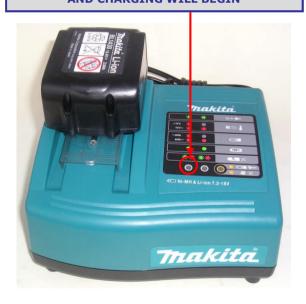

#### **FAST CHARGER FOR NEW LI-ION BATTERY**

INSERT THE BATTERY CARTRIDGE INTO CHARGER UNTIL IT STOPS, ADJUSTING TO THE GUIDE OF CHARGER

TERMINAL COVER OF CHARGER CAN BE OPENED WITH INSERTING AND CLOSED WITH PULLING OUT THE BATTERY CARTRIDGE

WHEN THE BATTERY CARTRIDGE IS INSERTED
THE RED CHARGING LIGHT WILL LIGHT UP
AND CHARGING WILL BEGIN

WITH FINISH OF CHARGE, THE CHARGING LIGHT WILL CHANGE FROM RED ONE TO GREEN ONE