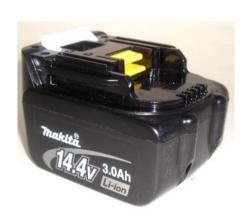

#### NEW Li-ion BATTERY 14.4 V-3.0 Ah

- \* HIGHT CAPACITY
- \* NO MEMORY EFFECT
- **\* LIGHT AND COMPACT**
- **\* BUILT-IN MEMORY CHIP**