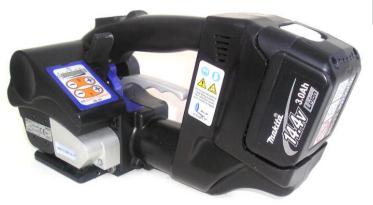

# BATTERY STRAPPING TOOL FOR PLASTIC STRAP P.P.— P.E.T. DIGITAL CONTROL — FLAT AND ROUND SURFACE

#### TECHICAL DATA / APPLICATIONS:

Compact, easy to use and versatile battery strapping tool equipped by new Li-ion Battery. Reliable to be used in industrial medium / heavy duty applications. The tool is suitable for strap size 16mm (5/8") up to 19mm (3/4"). One battery is provided with the tool; the battery recharger is considered as an optional.

- Li-ion BATTERY 14.4 V 3.0 Ah
- \* HIGH PERFORMANCES
- \* NEW SEALING LEVER
- \* LIGHT AND SMALL
- \* ERGONOMIC HANDLE

NEW DIGITAL ADJUSTMENT SYSTEM FOR TENSION AND SEALING TIME

COLUMBIA S.r.I. Packing Systems & Materials -Via Della Repubblica, 44 – SOLARO (MI) – ITALY