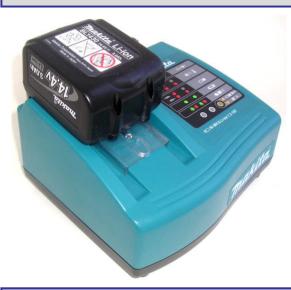

- Li-ion BATTERY 14.4 V 3.0 Ah
- \* HIGH PERFORMANCES
- \* NEW SEALING LEVER
- \* LIGHT AND SMALL
- \* ERGONOMIC HANDLE

NEW DIGITAL ADJUSTMENT SYSTEM FOR TENSION AND SEALING TIME

COLUMBIA S.r.I. Packing Systems & Materials -Via Della Repubblica, 44 – SOLARO (MI) – ITALY

#### NEW Li-ion BATTERY 14.4 V-3.0 Ah

- \* HIGHT CAPACITY
- \* NO MEMORY EFFECT
- **\* LIGHT AND COMPACT**
- **\* BUILT-IN MEMORY CHIP**